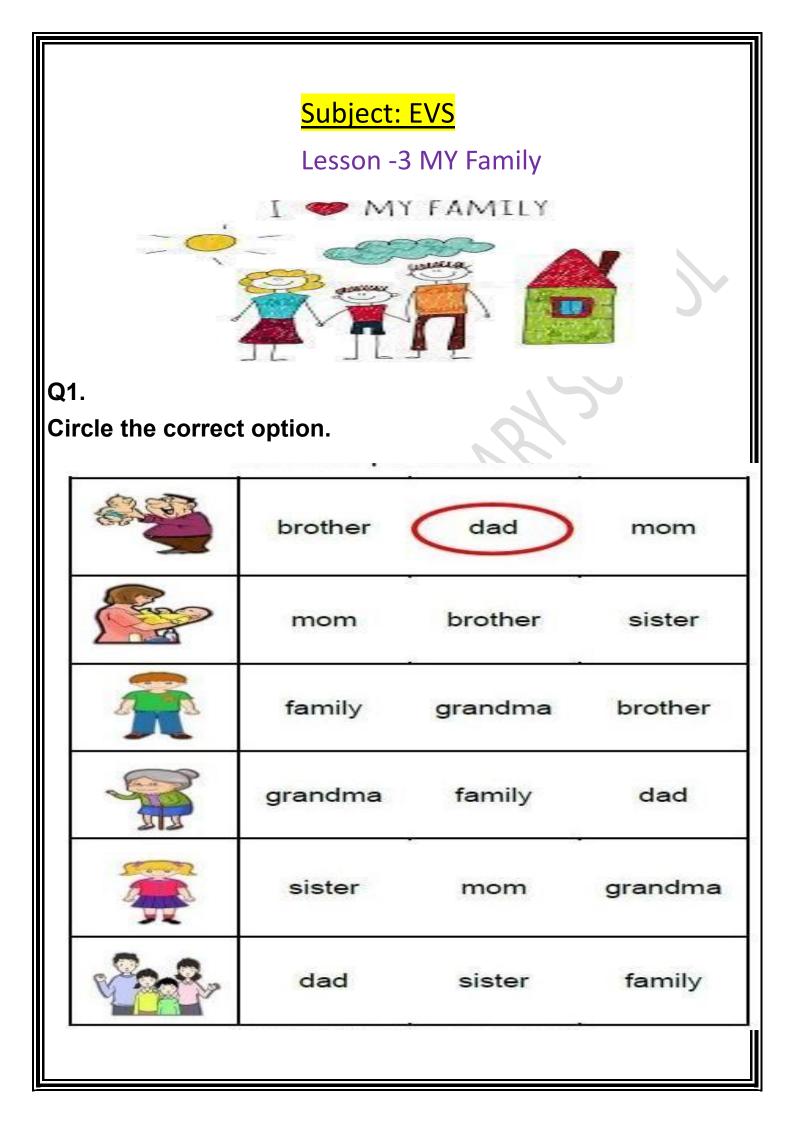

orange             |               |
| 13. drum doll paper yoyo               |               |
| 14. pencil book sharpener crayon       |               |
|                                        |               |





| = | Names | Alphabetical Orde |
|---|-------|-------------------|
|   |       |                   |
|   |       |                   |
|   |       |                   |
|   |       |                   |
|   |       |                   |
|   |       |                   |
|   |       |                   |
|   |       |                   |
|   |       |                   |
|   |       |                   |
|   |       |                   |
|   |       |                   |
|   |       |                   |
| - |       |                   |

## <u>Subject: MATHEMATICS</u>









## Q3. UNJUMBLE THE JUMBLED WORDS: