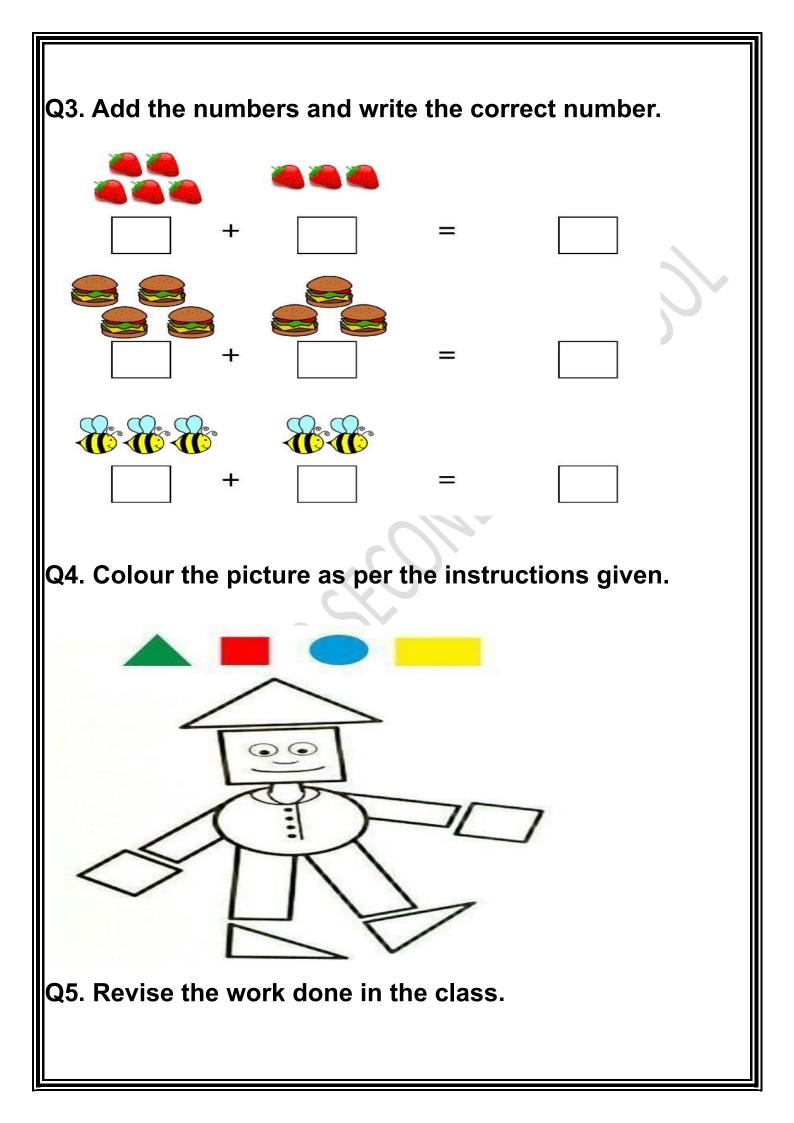

d orange             |               |
| 13. drum doll paper yoyo               |               |
| 14. pencil book sharpener crayon       |               |
|                                        |               |





| = | Names | Alphabetical Orde |
|---|-------|-------------------|
|   |       |                   |
|   |       |                   |
|   |       |                   |
|   |       |                   |
|   |       |                   |
|   |       |                   |
|   |       |                   |
|   |       |                   |
|   |       |                   |
|   |       |                   |
|   |       |                   |
|   |       |                   |
|   |       |                   |
| - |       |                   |

## <u>Subject: MATHEMATICS</u>









## Q3. UNJUMBLE THE JUMBLED WORDS: