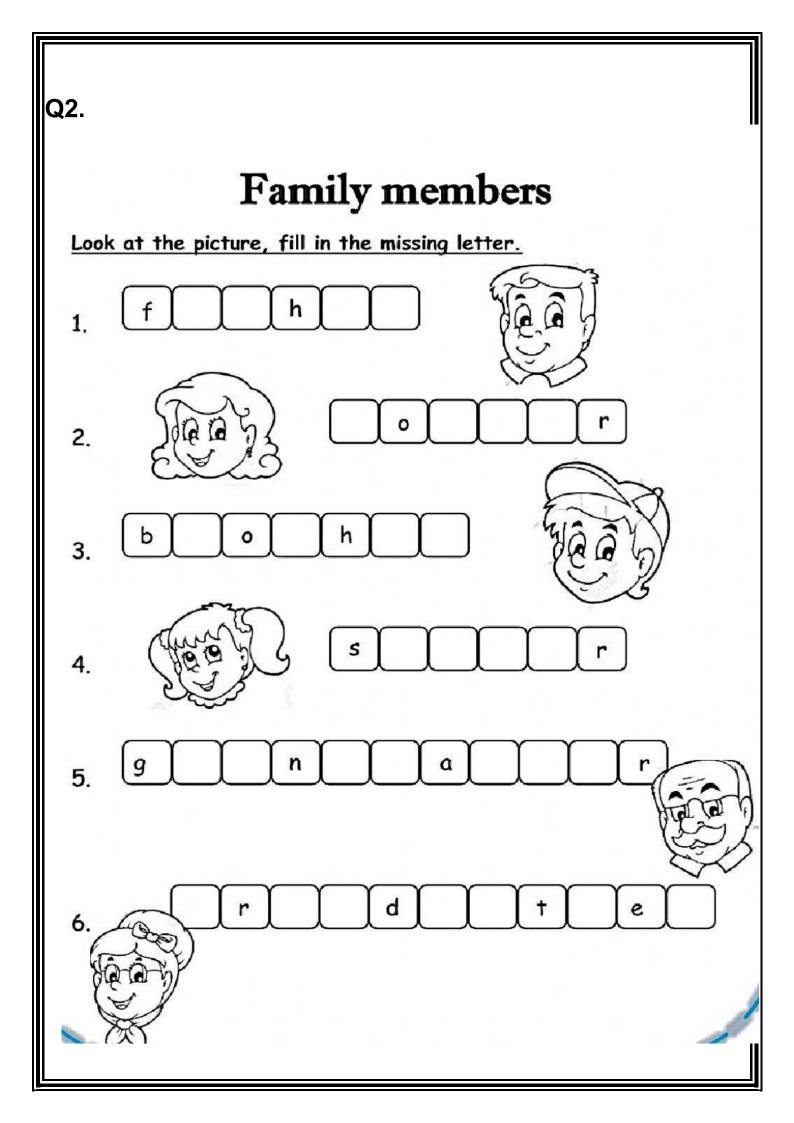

ange             |               |
| 13. drum doll paper yoyo               |               |
| 14. pencil book sharpener crayon       |               |
|                                        |               |





| = | Names | Alphabetical Orde |
|---|-------|-------------------|
|   |       |                   |
|   |       |                   |
|   |       |                   |
|   |       |                   |
|   |       |                   |
|   |       |                   |
|   |       |                   |
|   |       |                   |
|   |       |                   |
|   |       |                   |
|   |       |                   |
|   |       |                   |
|   |       |                   |
| - |       |                   |

## <u>Subject: MATHEMATICS</u>









## Q3. UNJUMBLE THE JUMBLED WORDS: