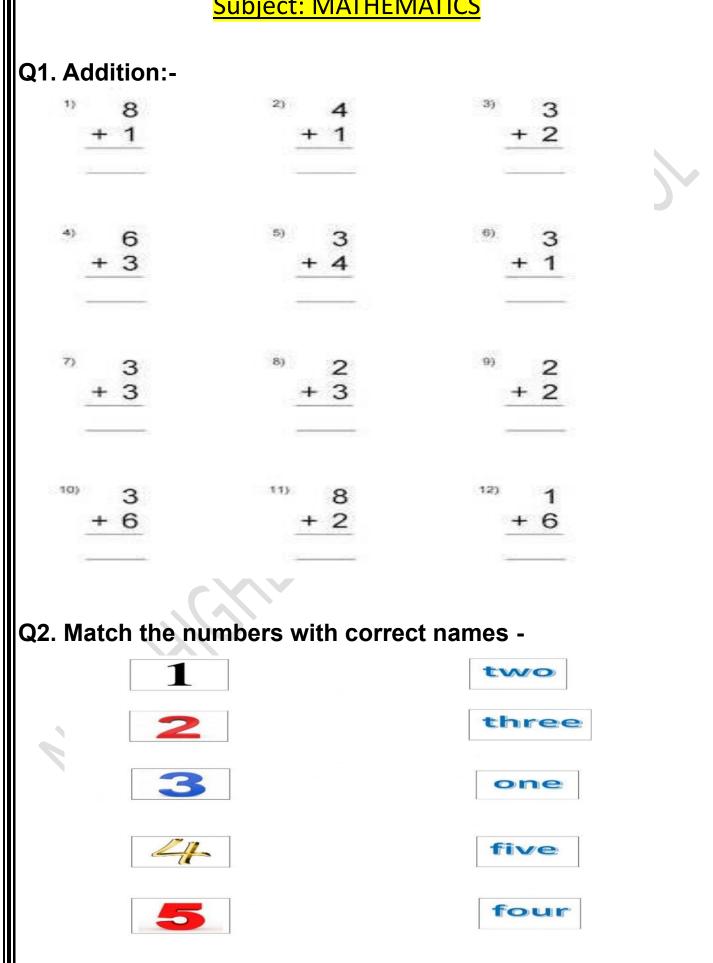

old orange             |               |
| 13. drum doll paper yoyo               |               |
| 14. pencil book sharpener crayon       |               |
|                                        |               |





| = | Names | Alphabetical Orde |
|---|-------|-------------------|
|   |       |                   |
|   |       |                   |
|   |       |                   |
|   |       |                   |
|   |       |                   |
|   |       |                   |
|   |       |                   |
|   |       |                   |
|   |       |                   |
|   |       |                   |
|   |       |                   |
|   |       |                   |
|   |       |                   |
| - |       |                   |

## <u>Subject: MATHEMATICS</u>









## Q3. UNJUMBLE THE JUMBLED WORDS: