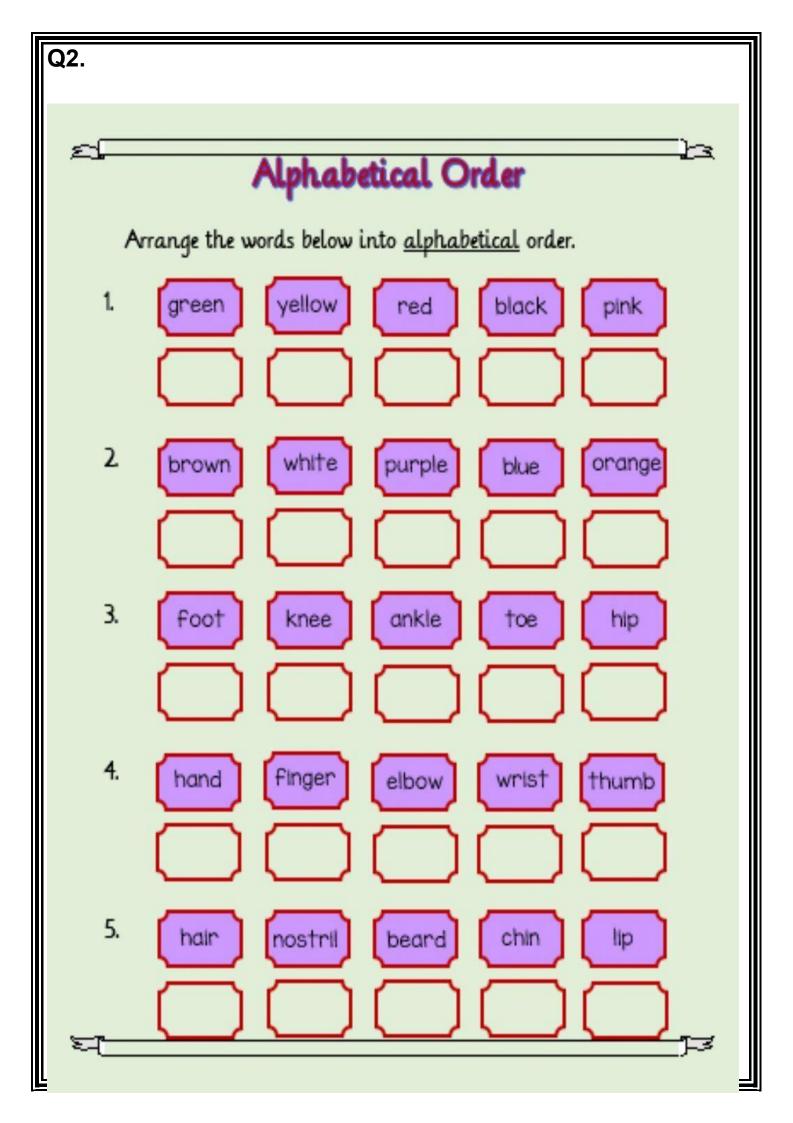

| house         |
| 4.                                     | car           |
| 5.                                     | ice cream 🙀   |
| 6.                                     | donut         |
| 7.                                     | alligator     |
| 8.                                     | jellyfish     |
| 9.                                     | grapes        |
| 10.                                    | butterfly     |
| Write the following words in ABC order | on the lines. |
| 11. sugar pepper cinnamon salt         |               |
| 12. green blue gold orange             |               |
| 13. drum doll paper yoyo               |               |
| 14. pencil book sharpener crayon       |               |
|                                        |               |





| = | Names | Alphabetical Orde |
|---|-------|-------------------|
|   |       |                   |
|   |       |                   |
|   |       |                   |
|   |       |                   |
|   |       |                   |
|   |       |                   |
|   |       |                   |
|   |       |                   |
|   |       |                   |
|   |       |                   |
|   |       |                   |
|   |       |                   |
|   |       |                   |
| - |       |                   |

## <u>Subject: MATHEMATICS</u>









## Q3. UNJUMBLE THE JUMBLED WORDS: