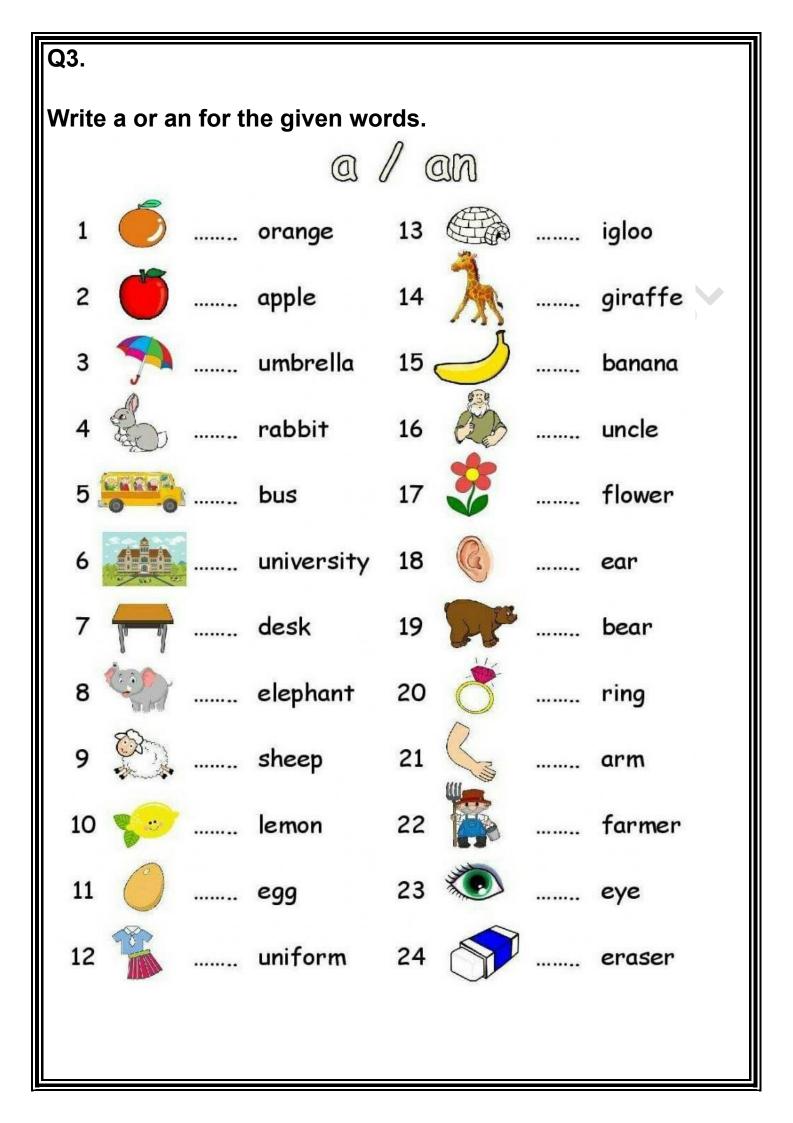

| house         |
| 4.                                     | car           |
| 5.                                     | ice cream 🙀   |
| 6.                                     | donut         |
| 7.                                     | alligator     |
| 8.                                     | jellyfish     |
| 9.                                     | grapes        |
| 10.                                    | butterfly     |
| Write the following words in ABC order | on the lines. |
| 11. sugar pepper cinnamon salt         |               |
| 12. green blue gold orange             |               |
| 13. drum doll paper yoyo               |               |
| 14. pencil book sharpener crayon       |               |
|                                        |               |





| = | Names | Alphabetical Orde |
|---|-------|-------------------|
|   |       |                   |
|   |       |                   |
|   |       |                   |
|   |       |                   |
|   |       |                   |
|   |       |                   |
|   |       |                   |
|   |       |                   |
|   |       |                   |
|   |       |                   |
|   |       |                   |
|   |       |                   |
|   |       |                   |
| - |       |                   |

## <u>Subject: MATHEMATICS</u>









## Q3. UNJUMBLE THE JUMBLED WORDS: